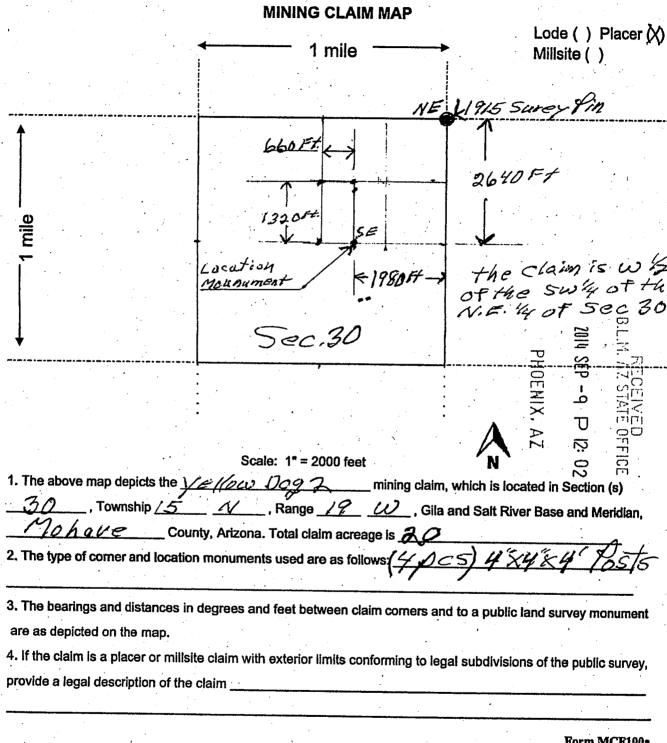

Form MCF120 Revised July 2014

This form is available from the Arizona Geological Survey and may be reproduced.